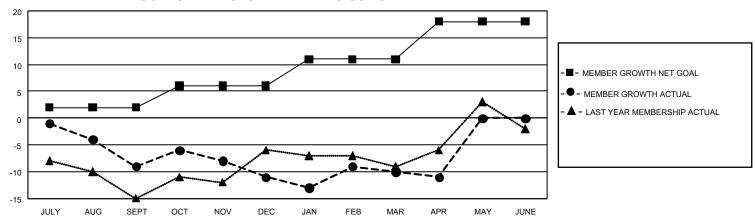

## GMT Constitutional Area 3, Group I

REPORT DOES NOT INCLUDE CLUBS IN UNDISTRICTED AREAS.

| Clubs         |               |             |               | Members               |                         |                         |                                                    |
|---------------|---------------|-------------|---------------|-----------------------|-------------------------|-------------------------|----------------------------------------------------|
|               | RESULTS FOR   | R 2021-2022 |               | RESULTS FOR 2021-2022 |                         |                         |                                                    |
| QUARTER       | NEW CLUB GOAL | NEW CLUBS   | DROPPED CLUBS | QUARTER MEN           | MBER GROWTH NET<br>GOAL | MEMBER GROWTH<br>ACTUAL | DROPPED MEMBERS<br>ACTUAL (including<br>transfers) |
| JULY/AUG/SEPT | 0             | 0           | 1             | JULY/AUG/SEPT         | 2                       | 1                       | 10                                                 |
| OCT/NOV/DEC   | 0             | 0           | 0             | OCT/NOV/DEC           | 4                       | 9                       | 11                                                 |
| JAN/FEB/MAR   | 3             | 0           | 0             | JAN/FEB/MAR           | 5                       | 8                       | 6                                                  |
| APR/MAY/JUNE  | 0             | 0           | 0             | APR/MAY/JUNE          | 7                       | 6                       | 7                                                  |

## GOALS AND ACTUAL MEMBERS CUMULATIVE

| DROPPED CLUBS: 1 |    | 8 CLUBS OF 36 ADDED 1 OR<br>MORE NEW MEMBERS | GENDER DISTRIBUTION             |              |  |
|------------------|----|----------------------------------------------|---------------------------------|--------------|--|
|                  |    |                                              | MALE                            | 287 (45.41%) |  |
|                  |    |                                              | FEMALE                          | 345 (54.59%) |  |
| DROPPED MEMBERS  |    |                                              | NON BINARY                      | 0 (0.00%)    |  |
| DECEASED         | 7  |                                              | PREFER NOT TO ANSWER            | 0 (0.00%)    |  |
| CLUB CANCELLED   | 0  |                                              | TOTAL FAMILY UNIT MEMBERS       | 18           |  |
| OTHER            | 27 | CLICK HERE FOR                               | TOTAL PARMET GIAT MEMBERS       |              |  |
| TOTAL            | 34 | CUMULATIVE MEMBERSHIP DATA                   | FAMILY MEMBERS PAYING HALF DUES |              |  |