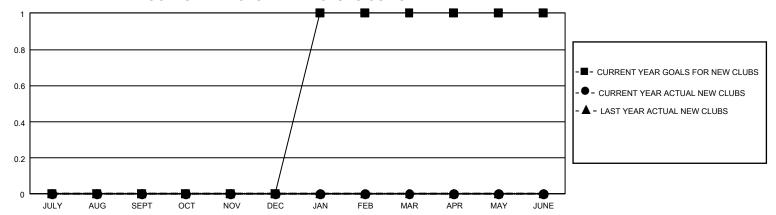

## GMT Constitutional Area 3, Group I

REPORT DOES NOT INCLUDE CLUBS IN UNDISTRICTED AREAS.

| Clubs         |               |             |               | Members               |                         |                         |                                                    |
|---------------|---------------|-------------|---------------|-----------------------|-------------------------|-------------------------|----------------------------------------------------|
|               | RESULTS FOR   | R 2021-2022 |               | RESULTS FOR 2021-2022 |                         |                         |                                                    |
| QUARTER       | NEW CLUB GOAL | NEW CLUBS   | DROPPED CLUBS | QUARTER MEN           | MBER GROWTH NET<br>GOAL | MEMBER GROWTH<br>ACTUAL | DROPPED MEMBERS<br>ACTUAL (including<br>transfers) |
| JULY/AUG/SEPT | 0             | 0           | 1             | JULY/AUG/SEPT         | 2                       | 1                       | 10                                                 |
| OCT/NOV/DEC   | 0             | 0           | 0             | OCT/NOV/DEC           | 4                       | 9                       | 11                                                 |
| JAN/FEB/MAR   | 3             | 0           | 0             | JAN/FEB/MAR           | 5                       | 8                       | 6                                                  |
| APR/MAY/JUNE  | 0             | 0           | 0             | APR/MAY/JUNE          | 7                       | 6                       | 7                                                  |

## GOALS AND ACTUAL NEW CLUBS CUMULATIVE